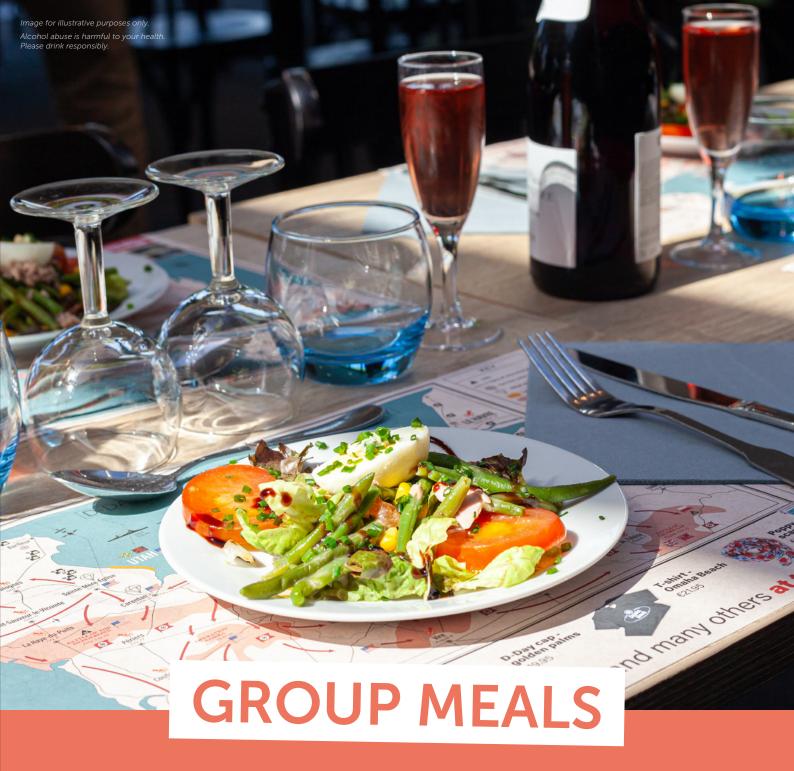

## On reservation - 180 seats - 2 sittings 11:30 am and 1:30 pm

| From 28/01 to 31/12/2025 | Price per person |  |  |  |
|--------------------------|------------------|--|--|--|
| Visit + lunch            | €42.50           |  |  |  |
| Lunch only               | €29.70           |  |  |  |

### For groups of 20 people or more.

Same choice of dishes (starter, main course and dessert) for the whole group.

Alcohol abuse is dangerous for your health. Please drink responsibly