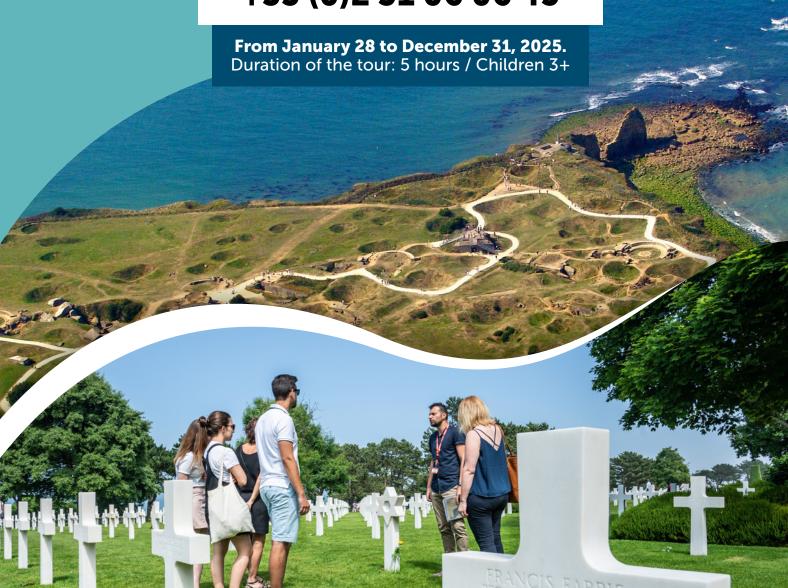

# LANDING BEACHES TOUR

One of our guides, trained by our WWII historians, will accompany you aboard your own coach for a 5-hour long tour of the beaches.

€58/person

(also includes: visit of the museum and lunch)